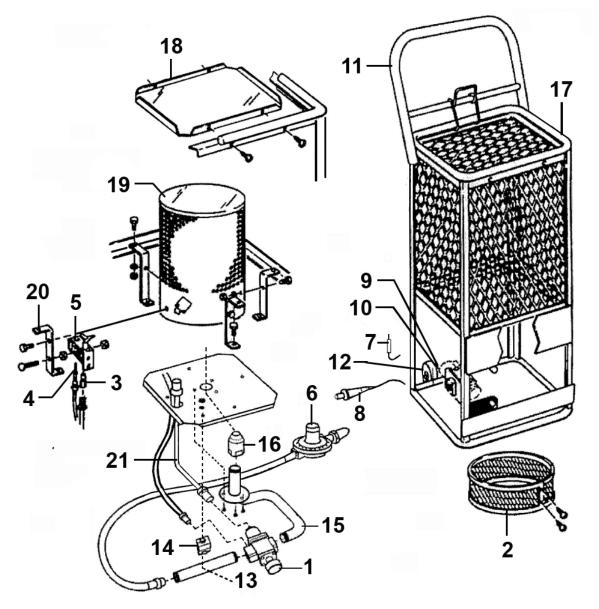

## **Space Warmer® Industrial Propane Heater** 125,000Btu/hr

**Model No: LPH125** 

| Item | Part No.  | Description                        |
|------|-----------|------------------------------------|
| 1    | LPH125.01 | Control Valve                      |
| 2    | LPH125.02 | Filter/Diffuser                    |
| 3    | LPH125.03 | Pilot Orifice                      |
| 4    | LPH125.04 | Thermocouple                       |
| 5    | LPH125.05 | Pilot Burner                       |
| 6    | LPH125.06 | Regulator 17mm x 3000mm (3 Metres) |
| 7    | LPH125.07 | Igniter                            |
| 8    | LPH125.08 | Piezo Starter                      |
| 9    | LPH125.09 | Axle                               |
| 10   | LPH125.10 | Axle Bracket                       |
| 11   | LPH125.11 | Handle                             |

| Item | Part No.  | Description                           |
|------|-----------|---------------------------------------|
| 12   | LPH125.12 | Wheel, Fixed Plastic (D:60 W:28 B:13) |
| 13   | LPH125.13 | Valve Supply Tube                     |
| 14   | LPH125.14 | Clamp                                 |
| 15   | LPH125.15 | Burner Manifold                       |
| 16   | LPH125.16 | Burner                                |
| 17   | LPH125.17 | Frame Ass'y                           |
| 18   | LPH125.18 | Top Plate                             |
| 19   | LPH125.19 | Combustion Chamber                    |
| 20   | LPH125.20 | Mounting Bracket                      |
| 21   | LPH125.21 | Pilot Supply Tube                     |
|      | LPH125.22 | Warning Sign For LPH125 (Not Shown)   |